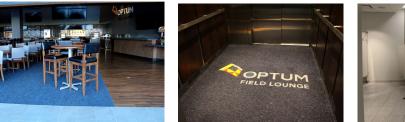

## **Project Highlights:**

Based on an idea from a fan focus group, the South End Zone Club space was designed to give patrons field access during a game or event. Gillette Stadium created a space that is 20,000 square feet of tables, concessions, bar areas and high and small seating areas, plus direct access to the south end zone of Gillette Stadium by way of 200' square feet of glass doors. Once outdoors, there is 10' feet of **Dal Tile** that transitions to the turf field. Milliken carpet tile is installed at seating areas, and a Mats Inc custom logo walk-off

matting installed inside the lobby and elevator. Since all private memberships were sold, success was achieved and the project was completed before the first home game, as well as, under budget. The budget, a 30-day aggressive time schedule and radius curves of the south end zone. made this project unique. The challenge was laying out different flooring types in a radius structure, to ensure that they appear aligned. The only straight wall in the space was a metal deck stairway. To avoid the hot and humid