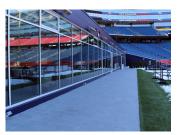

## **Project Highlights:**

Based on an idea from a fan focus group, the South End Zone Club space was designed to give patrons field access during a game or event. Gillette Stadium created a space that is 20,000 square feet of tables, concessions, bar areas and high and small seating areas, plus direct access to the south end zone of Gillette Stadium by way of 200' square feet of glass doors. Once outdoors, there is 10' feet of **Dal Tile** that transitions to the turf field. Milliken carpet tile is installed at seating areas, and a Mats Inc custom logo walk-off

matting installed inside the lobby and elevator. Since all private memberships were sold, success was achieved and the project was completed before the first home game, as well as, under budget. The budget, a 30-day aggressive time schedule and radius curves of the south end zone. made this project unique. The challenge was laying out different flooring types in a radius structure, to ensure that they appear aligned. The only straight wall in the space was a metal deck stairway. To avoid the hot and humid