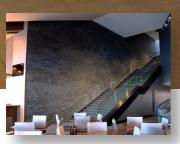

## **Project Highlights:**

Based on an idea from a fan focus group, the South End Zone Club space was designed to give patrons field access during a game or event. Gillette Stadium created a space that is 20,000 square feet of tables, concessions, bar areas and high and small seating areas, plus direct access to the south end zone of Gillette Stadium by way of 200' square feet of glass doors. Once outdoors, there is 10' feet of **Dal Tile** that transitions to the turf field. Milliken carpet tile is installed at seating areas, and a Mats Inc custom logo walk-off

matting installed inside the lobby and elevator. Since all private memberships were sold, success was achieved and the project was completed before the first home game, as well as, under budget. The budget, a 30-day aggressive time schedule and radius curves of the south end zone. made this project unique. The challenge was laying out different flooring types in a radius structure, to ensure that they appear aligned. The only straight wall in the space was a metal deck stairway. To avoid the hot and humid