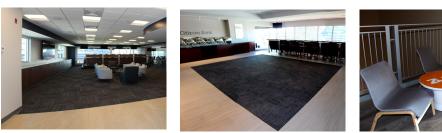

## **Project Highlights:**

The 10-year old corporate suite boxes at Gillette Stadium were aging and in need of updating. Working with the individual suite owners to customize each suite, a combination of tile and carpet were agreed on for the projects. This ensured corporate marketing could be displayed using product. With a group effort between The Kraft Group. Populous Architects, and Team Ruggieri, each party provided suggestions in the selection for the final floor product. On average, the 89 suites would get an update with **Daltile** porcelain tile

and backsplashes being used throughout. All Daltile were perfectly laid out to provide a pathway to all food and beverage areas and restrooms. Seating areas were installed using **Bentley Tip Sheared** carpet tile. Daltile Natural Stone was used on all the countertops. One of the challenges of this project was dealing with the existing conditions. Previous sub-floors that were made for carpeting. now needed to be leveled with Ardex and Mapei floor patchers and leveling compounds.