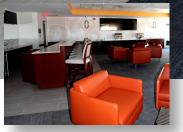

## **Project Highlights:**

The 10-year old corporate suite boxes at Gillette Stadium were aging and in need of updating. Working with the individual suite owners to customize each suite, a combination of tile and carpet were agreed on for the projects. This ensured corporate marketing could be displayed using product. With a group effort between The Kraft Group. Populous Architects, and Team Ruggieri, each party provided suggestions in the selection for the final floor product. On average, the 89 suites would get an update with **Daltile** porcelain tile

and backsplashes being used throughout. All Daltile were perfectly laid out to provide a pathway to all food and beverage areas and restrooms. Seating areas were installed using **Bentley Tip Sheared** carpet tile. Daltile Natural Stone was used on all the countertops. One of the challenges of this project was dealing with the existing conditions. Previous sub-floors that were made for carpeting. now needed to be leveled with Ardex and Mapei floor patchers and leveling compounds.