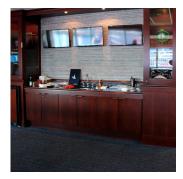

## **Project Highlights:**

The 10-year old corporate suite boxes at Gillette Stadium were aging and in need of updating. Working with the individual suite owners to customize each suite, a combination of tile and carpet were agreed on for the projects. This ensured corporate marketing could be displayed using product. With a group effort between The Kraft Group. Populous Architects, and Team Ruggieri, each party provided suggestions in the selection for the final floor product. On average, the 89 suites would get an update with **Daltile** porcelain tile

and backsplashes being used throughout. All Daltile were perfectly laid out to provide a pathway to all food and beverage areas and restrooms. Seating areas were installed using **Bentley Tip Sheared** carpet tile. Daltile Natural Stone was used on all the countertops. One of the challenges of this project was dealing with the existing conditions. Previous sub-floors that were made for carpeting. now needed to be leveled with Ardex and Mapei floor patchers and leveling compounds.