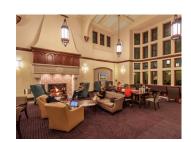

Our specialties include:

- Carpeting
- Resilient Flooring
- Tile & Stone Products
- Rubber
- Floor Preparation
- Moisture Mitigation

401-463-9100

110 Comstock Parkway Cranston, RI 02921

Providence College (PC) constructed a new 63,000 square foot facility to house their Western Civilization studies classes that reflected the quality of the faculty and the programs PC has to offer. They also wanted the design of the space to invite collaboration with students and be able to have multiple usages for functions for students and faculty to use. Vendor partners used were **Bentley Carpeting**. Roppe, Altro, Johnsonite, Mapei and Mannington. The **Bentley Carpeting** accentuate the Gothic theme of the building while still inviting students

to read, collaborate, and study in the Great Room, and all adjoining lecture and classrooms. The 240 steps in the stairways were trimmed with Roppe rubber stair treads and matching rubber tile. All products used for the Providence College Ruane Center of the Humanities project were smart sustainable products. The Gothic architecture encourages natural light. All flooring products, setting materials and adhesives used were USGB approved products with low emitting gases. Bentley