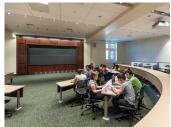

Our specialties include:

- Carpeting
- Resilient Flooring
- Tile & Stone Products
- Rubber
- Floor Preparation
- Moisture Mitigation

401-463-9100

110 Comstock Parkway Cranston, RI 02921

Providence College (PC) constructed a new 63,000 square foot facility to house their Western Civilization studies classes that reflected the quality of the faculty and the programs PC has to offer. They also wanted the design of the space to invite collaboration with students and be able to have multiple usages for functions for students and faculty to use. Vendor partners used were **Bentley Carpeting**. Roppe, Altro, Johnsonite, Mapei and Mannington. The **Bentley Carpeting** accentuate the Gothic theme of the building while still inviting students

to read, collaborate, and study in the Great Room, and all adjoining lecture and classrooms. The 240 steps in the stairways were trimmed with Roppe rubber stair treads and matching rubber tile. All products used for the Providence College Ruane Center of the Humanities project were smart sustainable products. The Gothic architecture encourages natural light. All flooring products, setting materials and adhesives used were USGB approved products with low emitting gases. Bentley

## Oscar-worthy carpeting

contributed heavily to achieving the LEED certification. The carpeting consisted of about 4,000 yards of 12.07% post consumer and .76% pre-consumer recycled content. All the carpeting was CRI green label with NSF-140 approval.