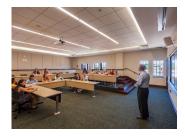

Our specialties include:

- Carpeting
- Resilient Flooring
- Tile & Stone Products
- Rubber
- Floor Preparation
- Moisture Mitigation

401-463-9100

110 Comstock Parkway Cranston, RI 02921

Providence College (PC) constructed a new 63,000 square foot facility to house their Western Civilization studies classes that reflected the quality of the faculty and the programs PC has to offer. They also wanted the design of the space to invite collaboration with students and be able to have multiple usages for functions for students and faculty to use. Vendor partners used were **Bentley Carpeting**. Roppe, Altro, Johnsonite, Mapei and Mannington. The **Bentley Carpeting** accentuate the Gothic theme of the building while still inviting students

to read, collaborate, and study in the Great Room, and all adjoining lecture and classrooms. The 240 steps in the stairways were trimmed with Roppe rubber stair treads and matching rubber tile. All products used for the Providence College Ruane Center of the Humanities project were smart sustainable products. The Gothic architecture encourages natural light. All flooring products, setting materials and adhesives used were USGB approved products with low emitting gases. Bentley