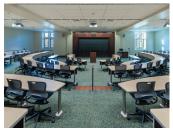

Our specialties include:

- Carpeting
- Resilient Flooring
- Tile & Stone Products
- Rubber
- Floor Preparation
- Moisture Mitigation

401-463-9100

110 Comstock Parkway Cranston, RI 02921

Providence College (PC) constructed a new 63,000 square foot facility to house their Western Civilization studies classes that reflected the quality of the faculty and the programs PC has to offer. They also wanted the design of the space to invite collaboration with students and be able to have multiple usages for functions for students and faculty to use. Vendor partners used were **Bentley Carpeting**. Roppe, Altro, Johnsonite, Mapei and Mannington. The **Bentley Carpeting** accentuate the Gothic theme of the building while still inviting students

to read, collaborate, and study in the Great Room, and all adjoining lecture and classrooms. The 240 steps in the stairways were trimmed with Roppe rubber stair treads and matching rubber tile. All products used for the Providence College Ruane Center of the Humanities project were smart sustainable products. The Gothic architecture encourages natural light. All flooring products, setting materials and adhesives used were USGB approved products with low emitting gases. Bentley

## Oscar-worthy carpeting

contributed heavily to achieving the LEED certification. The carpeting consisted of about 4,000 yards of 12.07% post consumer and .76% pre-consumer recycled content. All the carpeting was CRI green label with NSF-140 approval.