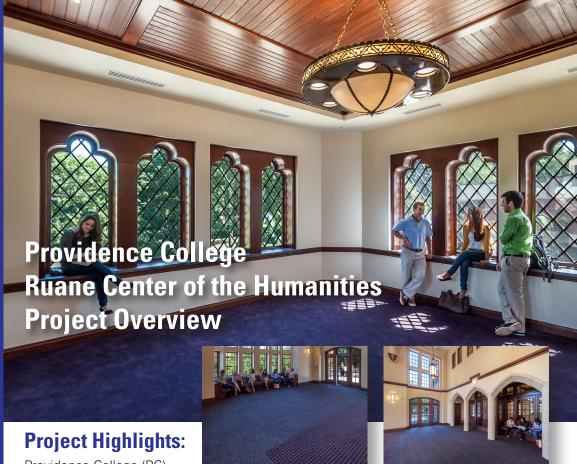

Our specialties include:

- Carpeting
- Resilient Flooring
- Tile & Stone Products
- Rubber
- Floor Preparation
- Moisture Mitigation

401-463-9100

110 Comstock Parkway Cranston, RI 02921

Providence College (PC) constructed a new 63,000 square foot facility to house their Western Civilization studies classes that reflected the quality of the faculty and the programs PC has to offer. They also wanted the design of the space to invite collaboration with students and be able to have multiple usages for functions for students and faculty to use. Vendor partners used were **Bentley Carpeting**. Roppe, Altro, Johnsonite, Mapei and Mannington. The **Bentley Carpeting** accentuate the Gothic theme of the building while still inviting students

to read, collaborate, and study in the Great Room, and all adjoining lecture and classrooms. The 240 steps in the stairways were trimmed with Roppe rubber stair treads and matching rubber tile. All products used for the Providence College Ruane Center of the Humanities project were smart sustainable products. The Gothic architecture encourages natural light. All flooring products, setting materials and adhesives used were USGB approved products with low emitting gases. Bentley

## Oscar-worthy carpeting

contributed heavily to achieving the LEED certification. The carpeting consisted of about 4,000 yards of 12.07% post consumer and .76% pre-consumer recycled content. All the carpeting was CRI green label with NSF-140 approval.