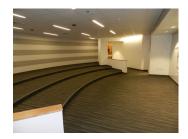

M/A Architects used many flooring products to achieve the overall design in the building. One of the main goals, was accomplished by providing a space which all hockey members can come to the rink, and use the place for training, exercising, and practice. Vendor partners were important to the overall design with contributions from Armstrong, Ardex, Burke, Mapei, Dal Tile, Johnsonite and Roppe.