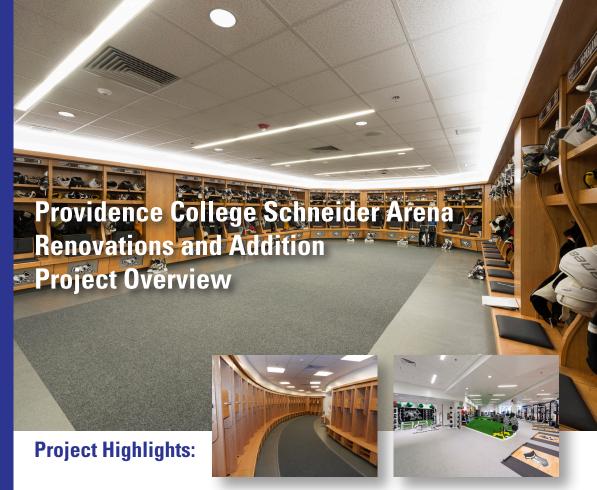

Our specialties include:

- Carpeting
- Resilient Flooring
- Tile & Stone Products
- Rubber
- Floor Preparation
- Moisture Mitigation

401-463-9100

110 Comstock Parkway Cranston, RI 02921

The Providence College Schneider Arena Renovations and Addition project was comprised of renovations and improvements to the existing 64,000 square foot hockey arena and a three-story addition of approximately 30.430 square foot. The overall goal of the project was to update the building to attract new recruits for the hockey program, as well as offer a stateof-the-art hockey venue for the people of the surrounding area to use. The design team at S/M/

M/A Architects used many flooring products to achieve the overall design in the building. One of the main goals, was accomplished by providing a space which all hockey members can come to the rink, and use the place for training, exercising, and practice. Vendor partners were important to the overall design with contributions from Armstrong, Ardex, Burke, Mapei, Dal Tile, Johnsonite and Roppe.

The unique installation challenge for this project was the overall time-frame for the work to

be completed. The new addition was started in early November 2012. The existing 64000 sf was not accessible to the construction crew until after the hockey season was over in April of 2013. The entire project was completed within eight months of starting construction.