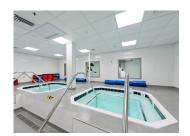

M/A Architects used many flooring products to achieve the overall design in the building. One of the main goals, was accomplished by providing a space which all hockey members can come to the rink, and use the place for training, exercising, and practice. Vendor partners were important to the overall design with contributions from Armstrong, Ardex, Burke, Mapei, Dal Tile, Johnsonite and Roppe.