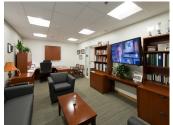

Our specialties include:

- Carpeting
- Resilient Flooring
- Tile & Stone Products
- Rubber
- Floor Preparation
- Moisture Mitigation

401-463-9100

110 Comstock Parkway Cranston, RI 02921

The Providence College Schneider Arena Renovations and Addition project was comprised of renovations and improvements to the existing 64,000 square foot hockey arena and a three-story addition of approximately 30.430 square foot. The overall goal of the project was to update the building to attract new recruits for the hockey program, as well as offer a stateof-the-art hockey venue for the people of the surrounding area to use. The design team at S/M/

M/A Architects used many flooring products to achieve the overall design in the building. One of the main goals, was accomplished by providing a space which all hockey members can come to the rink, and use the place for training, exercising, and practice. Vendor partners were important to the overall design with contributions from Armstrong, Ardex, Burke, Mapei, Dal Tile, Johnsonite and Roppe.