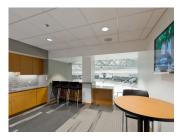

Our specialties include:

- Carpeting
- Resilient Flooring
- Tile & Stone Products
- Rubber
- Floor Preparation
- Moisture Mitigation

401-463-9100

110 Comstock Parkway Cranston, RI 02921

The Providence College Schneider Arena Renovations and Addition project was comprised of renovations and improvements to the existing 64,000 square foot hockey arena and a three-story addition of approximately 30.430 square foot. The overall goal of the project was to update the building to attract new recruits for the hockey program, as well as offer a stateof-the-art hockey venue for the people of the surrounding area to use. The design team at S/M/

M/A Architects used many flooring products to achieve the overall design in the building. One of the main goals, was accomplished by providing a space which all hockey members can come to the rink, and use the place for training, exercising, and practice. Vendor partners were important to the overall design with contributions from Armstrong, Ardex, Burke, Mapei, Dal Tile, Johnsonite and Roppe.