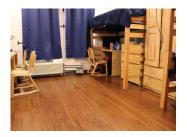

## **Project Highlights:**

Mount Saint Charles Academy, longtime powerhouse of local high school hockey, would mark a radical shift in its program with the introduction of the Mount Saint Charles Hockey Academy, a highlevel boarding program. With this new program, there was a need for an allmale dormitory on campus to house the boarding hockey players that were coming from all parts of the country. The project was approved and started in February 2019 and needed to be completed by September 2019 for the 70 borders coming. Team Ruggieri worked directly with Mount Saint Charles and the construction manager to help design all the flooring aspects

flooring, flash coved up the walls with welded seams to make up the bathrooms. **Roppe Contour Millwork** base, rubber treads and tile also were used in the common spaces. In the lower level of the building, is where the state of the art fitness center and rehab area is located for the school. We worked with Encore Rubber, and incorporated the school colors in the design. The main entry of the facility has Mats Inc Berber tile. with a custom school Logo cut into the walk off mat. The project was a success, opening on time, and stayed within the budget.