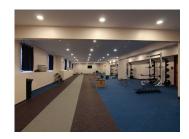

flooring, flash coved up the walls with welded seams to make up the bathrooms. **Roppe Contour Millwork** base, rubber treads and tile also were used in the common spaces. In the lower level of the building, is where the state of the art fitness center and rehab area is located for the school. We worked with Encore Rubber, and incorporated the school colors in the design. The main entry of the facility has Mats Inc Berber tile. with a custom school Logo cut into the walk off mat. The project was a success, opening on time, and stayed within the budget.